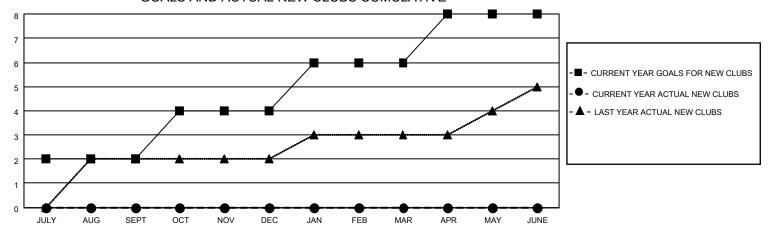

## GOALS AND ACTUAL NEW CLUBS CUMULATIVE

## MONTHLY MEMBERSHIP PROGRESS REPORT

LOCATION FLORIDA District 35 L Results as of: 8/31/2022

| Clubs RESULTS FOR 2022-2023 |   |   |   | Members RESULTS FOR 2022-2023 |    |    |    |
|-----------------------------|---|---|---|-------------------------------|----|----|----|
|                             |   |   |   |                               |    |    |    |
| JULY/AUG/SEPT               | 2 | 0 | 3 | JULY/AUG/SEPT                 | 25 | 37 | 31 |
| OCT/NOV/DEC                 | 2 | 0 | 0 | OCT/NOV/DEC                   | 20 | 0  | 0  |
| JAN/FEB/MAR                 | 2 | 0 | 0 | JAN/FEB/MAR                   | 20 | 0  | 0  |
| APR/MAY/JUNE                | 2 | 0 | 0 | APR/MAY/JUNE                  | 20 | 0  | 0  |