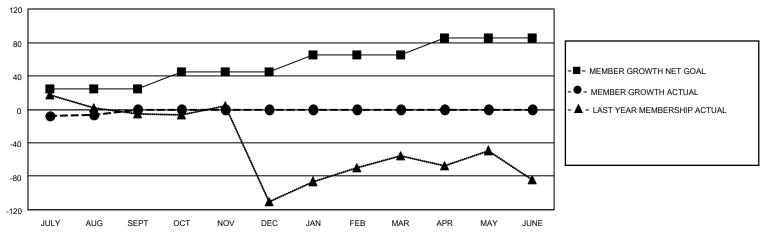

## GOALS AND ACTUAL MEMBERS CUMULATIVE

| DROPPED CLUBS: 3 |    | 14 CLUBS OF 63 ADDED 1 OR<br>MORE NEW MEMBERS | GENDER DISTRIBUTION                 |              |  |
|------------------|----|-----------------------------------------------|-------------------------------------|--------------|--|
|                  |    | MONE NEW MEMBERO                              | MALE                                | 729 (60.20%) |  |
|                  |    |                                               | FEMALE                              | 482 (39.80%) |  |
| DROPPED MEMBERS  |    |                                               | NON BINARY                          | 0 (0.00%)    |  |
|                  |    |                                               | PREFER NOT TO ANSWER                | 0 (0.00%)    |  |
| DECEASED         | 2  |                                               |                                     | ,            |  |
| CLUB CANCELLED   | 2  | CLICK HERE FOR CUMULATIVE                     | TOTAL FAMILY UNIT MEMBERS 262       |              |  |
| OTHER            | 27 | MEMBERSHIP DATA                               |                                     |              |  |
| TOTAL            | 31 |                                               | FAMILY MEMBERS PAYING HALF DUES 132 |              |  |
|                  |    |                                               |                                     |              |  |

## MONTHLY MEMBERSHIP PROGRESS REPORT

LOCATION FLORIDA District 35 L Results as of: 8/31/2022

| Clubs RESULTS FOR 2022-2023 |   |   |   | Members RESULTS FOR 2022-2023 |    |    |    |
|-----------------------------|---|---|---|-------------------------------|----|----|----|
|                             |   |   |   |                               |    |    |    |
| JULY/AUG/SEPT               | 2 | 0 | 3 | JULY/AUG/SEPT                 | 25 | 37 | 31 |
| OCT/NOV/DEC                 | 2 | 0 | 0 | OCT/NOV/DEC                   | 20 | 0  | 0  |
| JAN/FEB/MAR                 | 2 | 0 | 0 | JAN/FEB/MAR                   | 20 | 0  | 0  |
| APR/MAY/JUNE                | 2 | 0 | 0 | APR/MAY/JUNE                  | 20 | 0  | 0  |